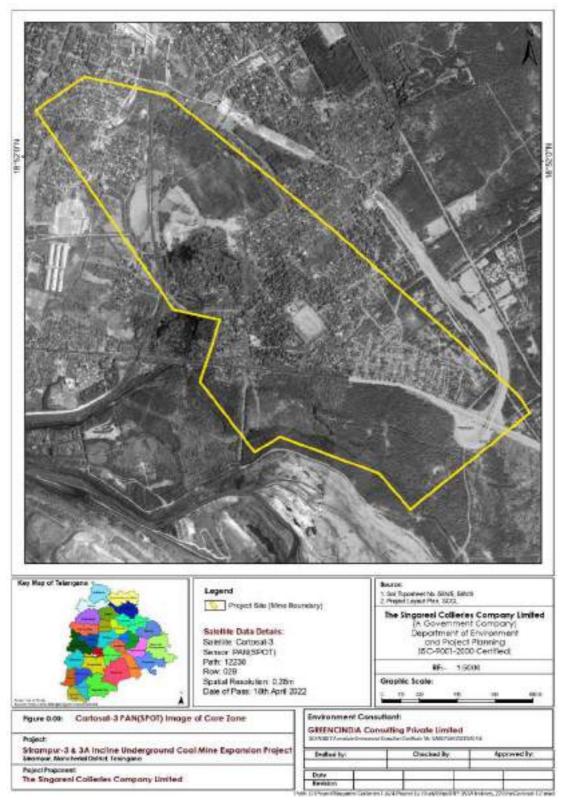

#### A. SALIENT FEATURES OF THE PROJECT:

| 1 | Name                    | e of the Project        | :  | Srirampur – 3&3A (SRP-3&3A) Incline underground Coal mine expansion Project                                                 |  |  |  |  |
|---|-------------------------|-------------------------|----|-----------------------------------------------------------------------------------------------------------------------------|--|--|--|--|
| 2 | Orga                    | nization                | :  | Singareni Collieries Company Limited                                                                                        |  |  |  |  |
| 3 | Coalf                   |                         | :  | Godavari Valley Coal Field                                                                                                  |  |  |  |  |
| 4 | Туре                    | of Mine                 | :  | Underground Coal Mine                                                                                                       |  |  |  |  |
| 5 | Tech                    | nology                  | :  | Bord and pillar method with hand section and Semi-mechanized with SDLs followed by bottom ash/sand stowing.                 |  |  |  |  |
| 6 | Envi                    | onmental Clearance      |    | , of men                                                                                                                    |  |  |  |  |
|   | A                       | Letter No & date        | :  | EC Identification No.<br>EC23B001TG133926,<br>File No. SIA/TG/CMIN/436751/2023,<br>dtd:29.07.2023.                          |  |  |  |  |
|   | В                       | Sanctioned capacity     | :  | 0.40 MTPA                                                                                                                   |  |  |  |  |
|   | С                       | Mining Lease Area       | :  | 299.00 Ha (Mine boundaries shifted)                                                                                         |  |  |  |  |
|   | D                       | Date of Public Hearing  | :  | 11.04.2023                                                                                                                  |  |  |  |  |
| 7 | Location of the Project |                         |    | 30. 30.                                                                                                                     |  |  |  |  |
|   | Α                       | Village                 | :  | Srirampur                                                                                                                   |  |  |  |  |
|   | B                       | Tehasil                 | :  | Naspur                                                                                                                      |  |  |  |  |
|   | C                       | District                | :  | Mancherial                                                                                                                  |  |  |  |  |
|   | D                       | State                   | :  | Telangana State                                                                                                             |  |  |  |  |
|   | Е                       | Latitude                | :  | N 18° 45' 00" To 19° 18' 00"                                                                                                |  |  |  |  |
|   | F                       | Longitude               | :  | E 79° 15' 00" To 79° 38' 00"                                                                                                |  |  |  |  |
|   | G                       | Topo Sheet              | :  | 56N/9                                                                                                                       |  |  |  |  |
|   | Н                       | Nearest railway station | :  | Mancherial                                                                                                                  |  |  |  |  |
|   | I                       | Nearest Airport         | :  | Hyderabad *                                                                                                                 |  |  |  |  |
|   | J                       | Nearest town            | 1: | Mancherial Andrews                                                                                                          |  |  |  |  |
| 8 | Addr                    | ess for Correspondence  |    | No of Lot                                                                                                                   |  |  |  |  |
|   | A                       | Name                    | 1: | CH.VENKATESHWARLU                                                                                                           |  |  |  |  |
|   | В                       | Designation             | :  | Agent                                                                                                                       |  |  |  |  |
|   | С                       | Address                 | :  | O/o Agent, Srirampur Group of Mines,<br>Srirampur Colony (Post)<br>Naspur Mandal,<br>Mancherial District<br>Telangana State |  |  |  |  |
|   | D ,                     | Pin Code                | :  | 504 303                                                                                                                     |  |  |  |  |
|   | F Norde                 | E-mail ID               | 1: | agt_srp@scclmines.com                                                                                                       |  |  |  |  |
|   | G                       | Telephone No.           | :  | 08736-238219                                                                                                                |  |  |  |  |
|   | H                       | Fax No.                 | :  | 08736-238222                                                                                                                |  |  |  |  |