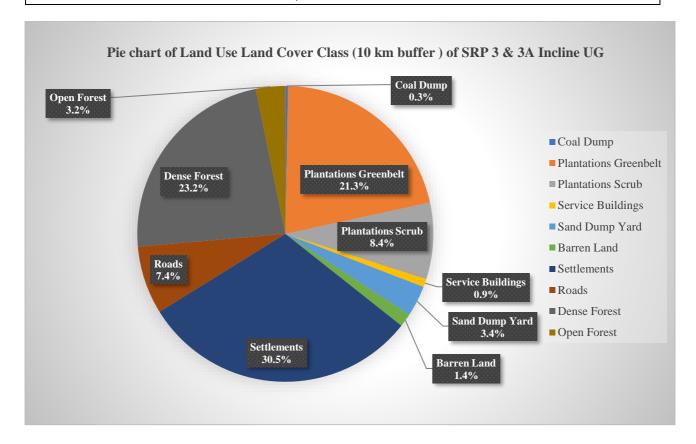

#### A. SALIENT FEATURES OF THE PROJECT:

| 1 | Name                    | e of the Project        | :  | Srirampur – 3&3A (SRP-3&3A) Incline underground Coal mine expansion Project                                                 |  |  |  |  |
|---|-------------------------|-------------------------|----|-----------------------------------------------------------------------------------------------------------------------------|--|--|--|--|
| 2 | Orga                    | nization                | :  | Singareni Collieries Company Limited                                                                                        |  |  |  |  |
| 3 | Coalf                   |                         | :  | Godavari Valley Coal Field                                                                                                  |  |  |  |  |
| 4 | Туре                    | of Mine                 | :  | Underground Coal Mine                                                                                                       |  |  |  |  |
| 5 | Tech                    | nology                  | :  | Bord and pillar method with hand section and Semi-mechanized with SDLs followed by bottom ash/sand stowing.                 |  |  |  |  |
| 6 | Envi                    | onmental Clearance      |    | , of men                                                                                                                    |  |  |  |  |
|   | A                       | Letter No & date        | :  | EC Identification No.<br>EC23B001TG133926,<br>File No. SIA/TG/CMIN/436751/2023,<br>dtd:29.07.2023.                          |  |  |  |  |
|   | В                       | Sanctioned capacity     | :  | 0.40 MTPA                                                                                                                   |  |  |  |  |
|   | С                       | Mining Lease Area       | :  | 299.00 Ha (Mine boundaries shifted)                                                                                         |  |  |  |  |
|   | D                       | Date of Public Hearing  | :  | 11.04.2023                                                                                                                  |  |  |  |  |
| 7 | Location of the Project |                         |    | 30. 30.                                                                                                                     |  |  |  |  |
|   | Α                       | Village                 | :  | Srirampur                                                                                                                   |  |  |  |  |
|   | B                       | Tehasil                 | :  | Naspur                                                                                                                      |  |  |  |  |
|   | C                       | District                | :  | Mancherial                                                                                                                  |  |  |  |  |
|   | D                       | State                   | :  | Telangana State                                                                                                             |  |  |  |  |
|   | Е                       | Latitude                | :  | N 18° 45' 00" To 19° 18' 00"                                                                                                |  |  |  |  |
|   | F                       | Longitude               | :  | E 79° 15' 00" To 79° 38' 00"                                                                                                |  |  |  |  |
|   | G                       | Topo Sheet              | :  | 56N/9                                                                                                                       |  |  |  |  |
|   | Н                       | Nearest railway station | :  | Mancherial                                                                                                                  |  |  |  |  |
|   | I                       | Nearest Airport         | :  | Hyderabad *                                                                                                                 |  |  |  |  |
|   | J                       | Nearest town            | 1: | Mancherial Andrews                                                                                                          |  |  |  |  |
| 8 | Addr                    | ess for Correspondence  |    | No of Lot                                                                                                                   |  |  |  |  |
|   | A                       | Name                    | 1: | CH.VENKATESHWARLU                                                                                                           |  |  |  |  |
|   | В                       | Designation             | :  | Agent                                                                                                                       |  |  |  |  |
|   | С                       | Address                 | :  | O/o Agent, Srirampur Group of Mines,<br>Srirampur Colony (Post)<br>Naspur Mandal,<br>Mancherial District<br>Telangana State |  |  |  |  |
|   | D ,                     | Pin Code                | :  | 504 303                                                                                                                     |  |  |  |  |
|   | F Norde                 | E-mail ID               | 1: | agt_srp@scclmines.com                                                                                                       |  |  |  |  |
|   | G                       | Telephone No.           | :  | 08736-238219                                                                                                                |  |  |  |  |
|   | H                       | Fax No.                 | :  | 08736-238222                                                                                                                |  |  |  |  |