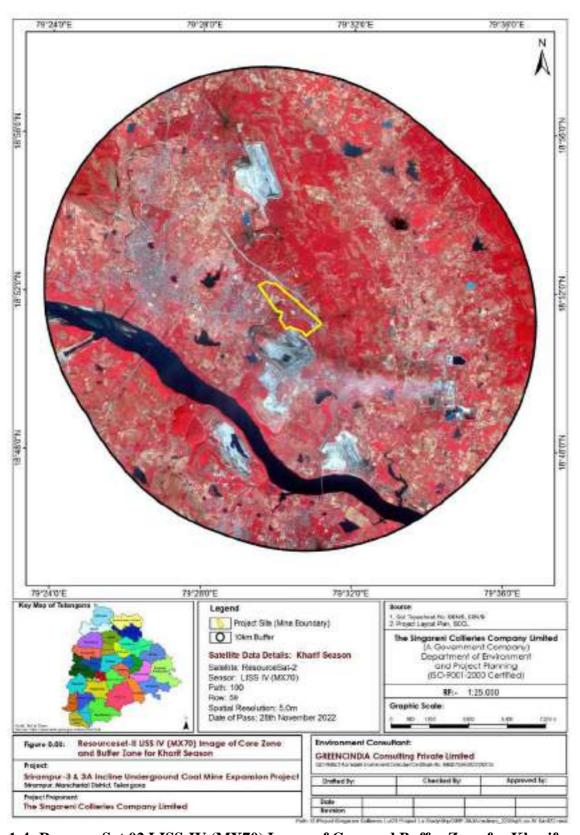

#### A. SALIENT FEATURES OF THE PROJECT:

| 1 | Name                    | e of the Project        | :  | Srirampur – 3&3A (SRP-3&3A) Incline underground Coal mine expansion Project                                                 |  |  |  |  |
|---|-------------------------|-------------------------|----|-----------------------------------------------------------------------------------------------------------------------------|--|--|--|--|
| 2 | Orga                    | nization                | :  | Singareni Collieries Company Limited                                                                                        |  |  |  |  |
| 3 | Coalf                   |                         | :  | Godavari Valley Coal Field                                                                                                  |  |  |  |  |
| 4 | Туре                    | of Mine                 | :  | Underground Coal Mine                                                                                                       |  |  |  |  |
| 5 | Tech                    | nology                  | :  | Bord and pillar method with hand section and Semi-mechanized with SDLs followed by bottom ash/sand stowing.                 |  |  |  |  |
| 6 | Envi                    | onmental Clearance      |    | , of men                                                                                                                    |  |  |  |  |
|   | A                       | Letter No & date        | :  | EC Identification No.<br>EC23B001TG133926,<br>File No. SIA/TG/CMIN/436751/2023,<br>dtd:29.07.2023.                          |  |  |  |  |
|   | В                       | Sanctioned capacity     | :  | 0.40 MTPA                                                                                                                   |  |  |  |  |
|   | С                       | Mining Lease Area       | :  | 299.00 Ha (Mine boundaries shifted)                                                                                         |  |  |  |  |
|   | D                       | Date of Public Hearing  | :  | 11.04.2023                                                                                                                  |  |  |  |  |
| 7 | Location of the Project |                         |    | 30. 30.                                                                                                                     |  |  |  |  |
|   | Α                       | Village                 | :  | Srirampur                                                                                                                   |  |  |  |  |
|   | B                       | Tehasil                 | :  | Naspur                                                                                                                      |  |  |  |  |
|   | C                       | District                | :  | Mancherial                                                                                                                  |  |  |  |  |
|   | D                       | State                   | :  | Telangana State                                                                                                             |  |  |  |  |
|   | Е                       | Latitude                | :  | N 18° 45' 00" To 19° 18' 00"                                                                                                |  |  |  |  |
|   | F                       | Longitude               | :  | E 79° 15' 00" To 79° 38' 00"                                                                                                |  |  |  |  |
|   | G                       | Topo Sheet              | :  | 56N/9                                                                                                                       |  |  |  |  |
|   | Н                       | Nearest railway station | :  | Mancherial                                                                                                                  |  |  |  |  |
|   | I                       | Nearest Airport         | :  | Hyderabad *                                                                                                                 |  |  |  |  |
|   | J                       | Nearest town            | 1: | Mancherial Andrews                                                                                                          |  |  |  |  |
| 8 | Addr                    | ess for Correspondence  |    | No of Lot                                                                                                                   |  |  |  |  |
|   | A                       | Name                    | 1: | CH.VENKATESHWARLU                                                                                                           |  |  |  |  |
|   | В                       | Designation             | :  | Agent                                                                                                                       |  |  |  |  |
|   | С                       | Address                 | :  | O/o Agent, Srirampur Group of Mines,<br>Srirampur Colony (Post)<br>Naspur Mandal,<br>Mancherial District<br>Telangana State |  |  |  |  |
|   | D ,                     | Pin Code                | :  | 504 303                                                                                                                     |  |  |  |  |
|   | F Norde                 | E-mail ID               | 1: | agt_srp@scclmines.com                                                                                                       |  |  |  |  |
|   | G                       | Telephone No.           | :  | 08736-238219                                                                                                                |  |  |  |  |
|   | H                       | Fax No.                 | :  | 08736-238222                                                                                                                |  |  |  |  |