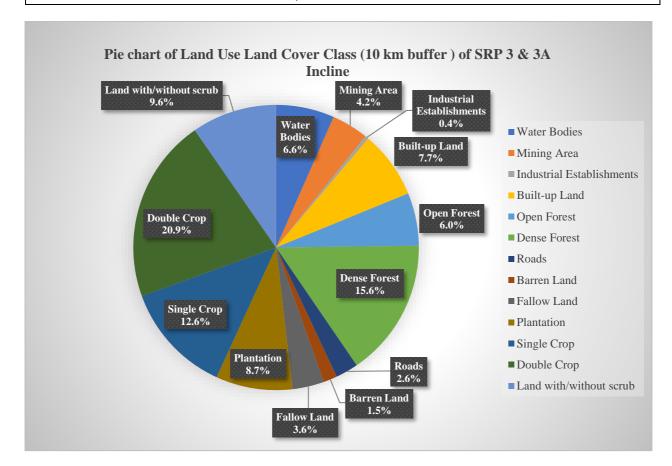

#### A. SALIENT FEATURES OF THE PROJECT:

| 1 | Name                    | e of the Project        | :  | Srirampur – 3&3A (SRP-3&3A) Incline underground Coal mine expansion Project                                                 |  |  |  |  |
|---|-------------------------|-------------------------|----|-----------------------------------------------------------------------------------------------------------------------------|--|--|--|--|
| 2 | Orga                    | nization                | :  | Singareni Collieries Company Limited                                                                                        |  |  |  |  |
| 3 | Coalf                   |                         | :  | Godavari Valley Coal Field                                                                                                  |  |  |  |  |
| 4 | Туре                    | of Mine                 | :  | Underground Coal Mine                                                                                                       |  |  |  |  |
| 5 | Tech                    | nology                  | :  | Bord and pillar method with hand section and Semi-mechanized with SDLs followed by bottom ash/sand stowing.                 |  |  |  |  |
| 6 | Envi                    | onmental Clearance      |    | , of men                                                                                                                    |  |  |  |  |
|   | A                       | Letter No & date        | :  | EC Identification No.<br>EC23B001TG133926,<br>File No. SIA/TG/CMIN/436751/2023,<br>dtd:29.07.2023.                          |  |  |  |  |
|   | В                       | Sanctioned capacity     | :  | 0.40 MTPA                                                                                                                   |  |  |  |  |
|   | С                       | Mining Lease Area       | :  | 299.00 Ha (Mine boundaries shifted)                                                                                         |  |  |  |  |
|   | D                       | Date of Public Hearing  | :  | 11.04.2023                                                                                                                  |  |  |  |  |
| 7 | Location of the Project |                         |    | 30. 30.                                                                                                                     |  |  |  |  |
|   | Α                       | Village                 | :  | Srirampur                                                                                                                   |  |  |  |  |
|   | B                       | Tehasil                 | :  | Naspur                                                                                                                      |  |  |  |  |
|   | C                       | District                | :  | Mancherial                                                                                                                  |  |  |  |  |
|   | D                       | State                   | :  | Telangana State                                                                                                             |  |  |  |  |
|   | Е                       | Latitude                | :  | N 18° 45' 00" To 19° 18' 00"                                                                                                |  |  |  |  |
|   | F                       | Longitude               | :  | E 79° 15' 00" To 79° 38' 00"                                                                                                |  |  |  |  |
|   | G                       | Topo Sheet              | :  | 56N/9                                                                                                                       |  |  |  |  |
|   | Н                       | Nearest railway station | :  | Mancherial                                                                                                                  |  |  |  |  |
|   | I                       | Nearest Airport         | :  | Hyderabad *                                                                                                                 |  |  |  |  |
|   | J                       | Nearest town            | 1: | Mancherial Andrews                                                                                                          |  |  |  |  |
| 8 | Addr                    | ess for Correspondence  |    | No of Lot                                                                                                                   |  |  |  |  |
|   | A                       | Name                    | 1: | CH.VENKATESHWARLU                                                                                                           |  |  |  |  |
|   | В                       | Designation             | :  | Agent                                                                                                                       |  |  |  |  |
|   | С                       | Address                 | :  | O/o Agent, Srirampur Group of Mines,<br>Srirampur Colony (Post)<br>Naspur Mandal,<br>Mancherial District<br>Telangana State |  |  |  |  |
|   | D ,                     | Pin Code                | :  | 504 303                                                                                                                     |  |  |  |  |
|   | F Norde                 | E-mail ID               | 1: | agt_srp@scclmines.com                                                                                                       |  |  |  |  |
|   | G                       | Telephone No.           | :  | 08736-238219                                                                                                                |  |  |  |  |
|   | H                       | Fax No.                 | :  | 08736-238222                                                                                                                |  |  |  |  |