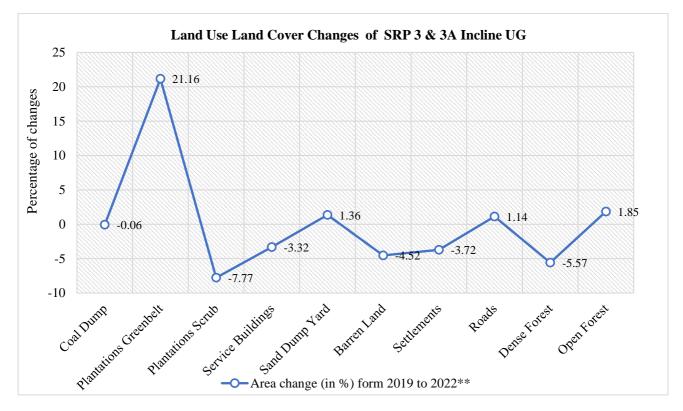

DISTRICT, TELANGANA STATE. PROJECT PROPONENT: M/S SINGARENI COLLIERIES COMPANY LTD.

#### **3.2.5 COMPARISON OF LULC DATA OF 2019 & 2022**

Coal Dump decreased from 0.36% to 0.3%, Plantation Greenbelt increased from 0.14% to 21.3%. Plantation scrub decreased from 16.17% to 8.4%, Sand dump yard increased from 2.04% to 3.4%. Barren land decreased from 5.92% to 1.4%. Dense forest area decreased from 28.77% to 23.2% and open forest area increased from 1.35% to 3.2%. Settlements cover an area of 30.5% and roads cover an area of 7.4% in 2022.



Figure 3-12: LULC Class (Core Zone) of SRP 3 & 3A Inclines UG at 2019 and 2022

SRIRAMPUR 3 & 3A INCLINE UNDERGROUND COAL MINE PROJECT LOCATED AT SRIRAMPUR, MANCHERIAL DISTRICT, TELANGANA STATE. PROJECT PROPONENT: M/S SINGARENI COLLIERIES COMPANY LTD.



Figure 3-13: Land Use Land Cover Changes (Core Zone) of SRP 3 & 3A Inclines UG.

SRIRAMPUR 3 & 3A INCLINE UNDERGROUND COAL MINE PROJECT **LOCATED AT SRIRAMPUR, MANCHERIAL DISTRICT, TELANGANA STATE.** PROJECT PROPONENT: M/S SINGARENI COLLIERIES COMPANY LTD.

## **SITE PHOTOGRAPHS**



SRP 3 & 3A Incline UG Mine



Mine Area



**Forest Area** 



**Service Building** 



Office



Mine Area

**ENVIRONMENT CONSULTANT: GREENCINDIA CONSULTING PRIVATE LIMITED** 

# THE SINGARENI COLLIERIES COMPANY LIMITED

(A GOVERNMENT COMPANY) SRP 3 &3A INCLINE, SRIRAMPUR AREA

|      |                                                                                                                                                          |                                    |