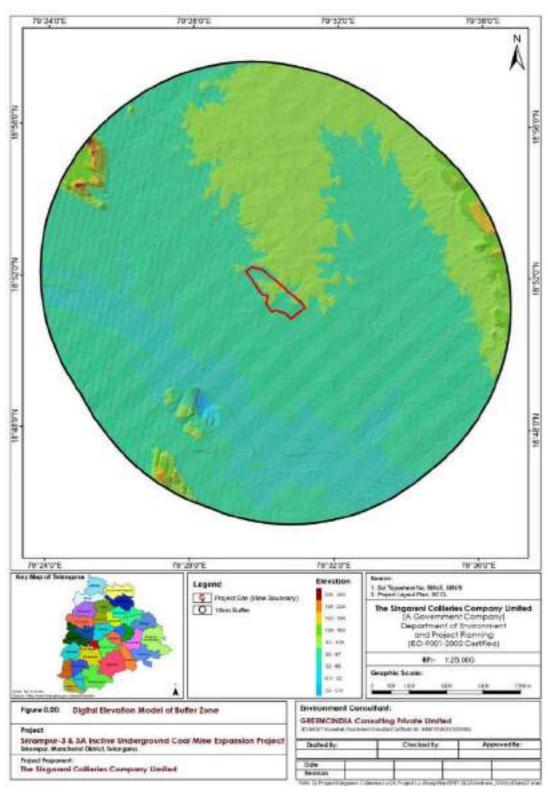

#### A. SALIENT FEATURES OF THE PROJECT:

| 1 | Name                    | e of the Project        | :  | Srirampur – 3&3A (SRP-3&3A) Incline underground Coal mine expansion Project                                                 |  |  |  |  |
|---|-------------------------|-------------------------|----|-----------------------------------------------------------------------------------------------------------------------------|--|--|--|--|
| 2 | Orga                    | nization                | :  | Singareni Collieries Company Limited                                                                                        |  |  |  |  |
| 3 | Coalf                   |                         | :  | Godavari Valley Coal Field                                                                                                  |  |  |  |  |
| 4 | Туре                    | of Mine                 | :  | Underground Coal Mine                                                                                                       |  |  |  |  |
| 5 | Tech                    | nology                  | :  | Bord and pillar method with hand section and Semi-mechanized with SDLs followed by bottom ash/sand stowing.                 |  |  |  |  |
| 6 | Envi                    | onmental Clearance      |    | , of men                                                                                                                    |  |  |  |  |
|   | A                       | Letter No & date        | :  | EC Identification No.<br>EC23B001TG133926,<br>File No. SIA/TG/CMIN/436751/2023,<br>dtd:29.07.2023.                          |  |  |  |  |
|   | В                       | Sanctioned capacity     | :  | 0.40 MTPA                                                                                                                   |  |  |  |  |
|   | С                       | Mining Lease Area       | :  | 299.00 Ha (Mine boundaries shifted)                                                                                         |  |  |  |  |
|   | D                       | Date of Public Hearing  | :  | 11.04.2023                                                                                                                  |  |  |  |  |
| 7 | Location of the Project |                         |    | 30. 30.                                                                                                                     |  |  |  |  |
|   | Α                       | Village                 | :  | Srirampur                                                                                                                   |  |  |  |  |
|   | B                       | Tehasil                 | :  | Naspur                                                                                                                      |  |  |  |  |
|   | C                       | District                | :  | Mancherial                                                                                                                  |  |  |  |  |
|   | D                       | State                   | :  | Telangana State                                                                                                             |  |  |  |  |
|   | Е                       | Latitude                | :  | N 18° 45' 00" To 19° 18' 00"                                                                                                |  |  |  |  |
|   | F                       | Longitude               | :  | E 79° 15' 00" To 79° 38' 00"                                                                                                |  |  |  |  |
|   | G                       | Topo Sheet              | :  | 56N/9                                                                                                                       |  |  |  |  |
|   | Н                       | Nearest railway station | :  | Mancherial                                                                                                                  |  |  |  |  |
|   | I                       | Nearest Airport         | :  | Hyderabad *                                                                                                                 |  |  |  |  |
|   | J                       | Nearest town            | 1: | Mancherial Andrews                                                                                                          |  |  |  |  |
| 8 | Addr                    | ess for Correspondence  |    | No of Lot                                                                                                                   |  |  |  |  |
|   | A                       | Name                    | 1: | CH.VENKATESHWARLU                                                                                                           |  |  |  |  |
|   | В                       | Designation             | :  | Agent                                                                                                                       |  |  |  |  |
|   | С                       | Address                 | :  | O/o Agent, Srirampur Group of Mines,<br>Srirampur Colony (Post)<br>Naspur Mandal,<br>Mancherial District<br>Telangana State |  |  |  |  |
|   | D ,                     | Pin Code                | :  | 504 303                                                                                                                     |  |  |  |  |
|   | F Norde                 | E-mail ID               | 1: | agt_srp@scclmines.com                                                                                                       |  |  |  |  |
|   | G                       | Telephone No.           | :  | 08736-238219                                                                                                                |  |  |  |  |
|   | H                       | Fax No.                 | :  | 08736-238222                                                                                                                |  |  |  |  |