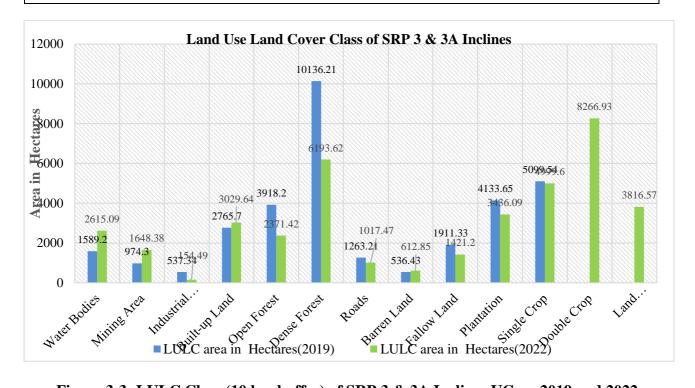

#### A. SALIENT FEATURES OF THE PROJECT:

| 1 | Name                    | e of the Project        | :  | Srirampur – 3&3A (SRP-3&3A) Incline underground Coal mine expansion Project                                                 |  |  |  |  |
|---|-------------------------|-------------------------|----|-----------------------------------------------------------------------------------------------------------------------------|--|--|--|--|
| 2 | Orga                    | nization                | :  | Singareni Collieries Company Limited                                                                                        |  |  |  |  |
| 3 | Coalf                   |                         | :  | Godavari Valley Coal Field                                                                                                  |  |  |  |  |
| 4 | Туре                    | of Mine                 | :  | Underground Coal Mine                                                                                                       |  |  |  |  |
| 5 | Tech                    | nology                  | :  | Bord and pillar method with hand section and Semi-mechanized with SDLs followed by bottom ash/sand stowing.                 |  |  |  |  |
| 6 | Envi                    | onmental Clearance      |    | , of men                                                                                                                    |  |  |  |  |
|   | A                       | Letter No & date        | :  | EC Identification No.<br>EC23B001TG133926,<br>File No. SIA/TG/CMIN/436751/2023,<br>dtd:29.07.2023.                          |  |  |  |  |
|   | В                       | Sanctioned capacity     | :  | 0.40 MTPA                                                                                                                   |  |  |  |  |
|   | С                       | Mining Lease Area       | :  | 299.00 Ha (Mine boundaries shifted)                                                                                         |  |  |  |  |
|   | D                       | Date of Public Hearing  | :  | 11.04.2023                                                                                                                  |  |  |  |  |
| 7 | Location of the Project |                         |    | 30. 30.                                                                                                                     |  |  |  |  |
|   | Α                       | Village                 | :  | Srirampur                                                                                                                   |  |  |  |  |
|   | B                       | Tehasil                 | :  | Naspur                                                                                                                      |  |  |  |  |
|   | C                       | District                | :  | Mancherial                                                                                                                  |  |  |  |  |
|   | D                       | State                   | :  | Telangana State                                                                                                             |  |  |  |  |
|   | Е                       | Latitude                | :  | N 18° 45' 00" To 19° 18' 00"                                                                                                |  |  |  |  |
|   | F                       | Longitude               | :  | E 79° 15' 00" To 79° 38' 00"                                                                                                |  |  |  |  |
|   | G                       | Topo Sheet              | :  | 56N/9                                                                                                                       |  |  |  |  |
|   | Н                       | Nearest railway station | :  | Mancherial                                                                                                                  |  |  |  |  |
|   | I                       | Nearest Airport         | :  | Hyderabad *                                                                                                                 |  |  |  |  |
|   | J                       | Nearest town            | 1: | Mancherial Andrews                                                                                                          |  |  |  |  |
| 8 | Addr                    | ess for Correspondence  |    | No of Lot                                                                                                                   |  |  |  |  |
|   | A                       | Name                    | 1: | CH.VENKATESHWARLU                                                                                                           |  |  |  |  |
|   | В                       | Designation             | :  | Agent                                                                                                                       |  |  |  |  |
|   | С                       | Address                 | :  | O/o Agent, Srirampur Group of Mines,<br>Srirampur Colony (Post)<br>Naspur Mandal,<br>Mancherial District<br>Telangana State |  |  |  |  |
|   | D ,                     | Pin Code                | :  | 504 303                                                                                                                     |  |  |  |  |
|   | F Norde                 | E-mail ID               | 1: | agt_srp@scclmines.com                                                                                                       |  |  |  |  |
|   | G                       | Telephone No.           | :  | 08736-238219                                                                                                                |  |  |  |  |
|   | H                       | Fax No.                 | :  | 08736-238222                                                                                                                |  |  |  |  |