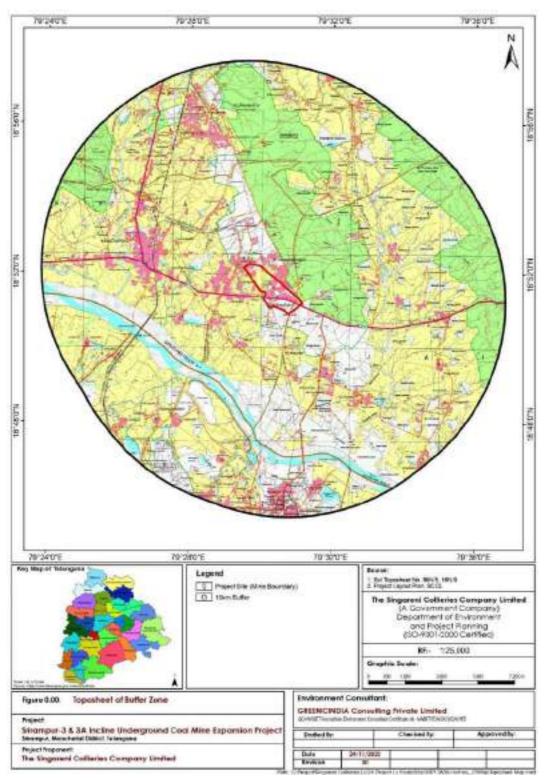

#### A. SALIENT FEATURES OF THE PROJECT:

| 1 | Name                    | e of the Project        | :  | Srirampur – 3&3A (SRP-3&3A) Incline underground Coal mine expansion Project                                                 |  |  |  |  |
|---|-------------------------|-------------------------|----|-----------------------------------------------------------------------------------------------------------------------------|--|--|--|--|
| 2 | Orga                    | nization                | :  | Singareni Collieries Company Limited                                                                                        |  |  |  |  |
| 3 | Coalf                   |                         | :  | Godavari Valley Coal Field                                                                                                  |  |  |  |  |
| 4 | Туре                    | of Mine                 | :  | Underground Coal Mine                                                                                                       |  |  |  |  |
| 5 | Tech                    | nology                  | :  | Bord and pillar method with hand section and Semi-mechanized with SDLs followed by bottom ash/sand stowing.                 |  |  |  |  |
| 6 | Envi                    | onmental Clearance      |    | , of men                                                                                                                    |  |  |  |  |
|   | A                       | Letter No & date        | :  | EC Identification No.<br>EC23B001TG133926,<br>File No. SIA/TG/CMIN/436751/2023,<br>dtd:29.07.2023.                          |  |  |  |  |
|   | В                       | Sanctioned capacity     | :  | 0.40 MTPA                                                                                                                   |  |  |  |  |
|   | С                       | Mining Lease Area       | :  | 299.00 Ha (Mine boundaries shifted)                                                                                         |  |  |  |  |
|   | D                       | Date of Public Hearing  | :  | 11.04.2023                                                                                                                  |  |  |  |  |
| 7 | Location of the Project |                         |    | 30. 30.                                                                                                                     |  |  |  |  |
|   | Α                       | Village                 | :  | Srirampur                                                                                                                   |  |  |  |  |
|   | B                       | Tehasil                 | :  | Naspur                                                                                                                      |  |  |  |  |
|   | C                       | District                | :  | Mancherial                                                                                                                  |  |  |  |  |
|   | D                       | State                   | :  | Telangana State                                                                                                             |  |  |  |  |
|   | Е                       | Latitude                | :  | N 18° 45' 00" To 19° 18' 00"                                                                                                |  |  |  |  |
|   | F                       | Longitude               | :  | E 79° 15' 00" To 79° 38' 00"                                                                                                |  |  |  |  |
|   | G                       | Topo Sheet              | :  | 56N/9                                                                                                                       |  |  |  |  |
|   | Н                       | Nearest railway station | :  | Mancherial                                                                                                                  |  |  |  |  |
|   | I                       | Nearest Airport         | :  | Hyderabad *                                                                                                                 |  |  |  |  |
|   | J                       | Nearest town            | 1: | Mancherial Andrews                                                                                                          |  |  |  |  |
| 8 | Addr                    | ess for Correspondence  |    | No of Lot                                                                                                                   |  |  |  |  |
|   | A                       | Name                    | 1: | CH.VENKATESHWARLU                                                                                                           |  |  |  |  |
|   | В                       | Designation             | :  | Agent                                                                                                                       |  |  |  |  |
|   | С                       | Address                 | :  | O/o Agent, Srirampur Group of Mines,<br>Srirampur Colony (Post)<br>Naspur Mandal,<br>Mancherial District<br>Telangana State |  |  |  |  |
|   | D ,                     | Pin Code                | :  | 504 303                                                                                                                     |  |  |  |  |
|   | F Norde                 | E-mail ID               | 1: | agt_srp@scclmines.com                                                                                                       |  |  |  |  |
|   | G                       | Telephone No.           | :  | 08736-238219                                                                                                                |  |  |  |  |
|   | H                       | Fax No.                 | :  | 08736-238222                                                                                                                |  |  |  |  |