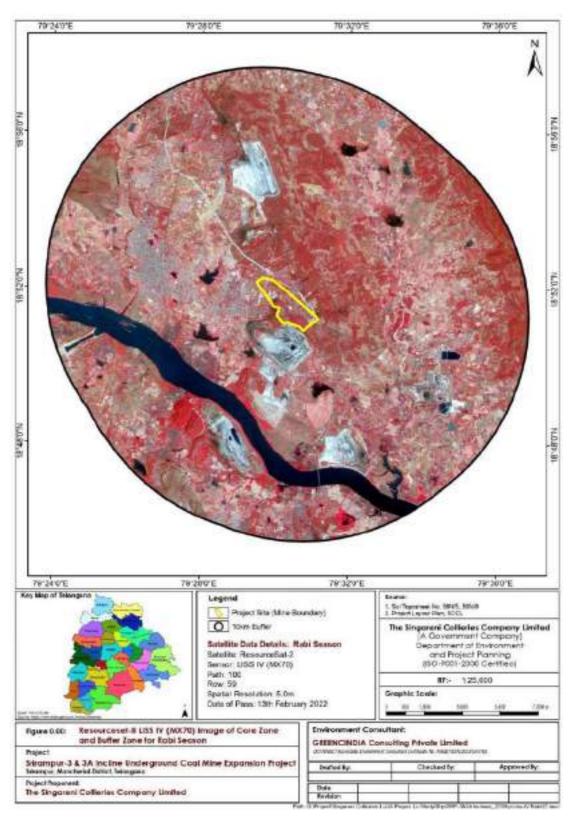

#### A. SALIENT FEATURES OF THE PROJECT:

| 1 | Name                    | e of the Project        | :  | Srirampur – 3&3A (SRP-3&3A) Incline underground Coal mine expansion Project                                                 |  |  |  |  |
|---|-------------------------|-------------------------|----|-----------------------------------------------------------------------------------------------------------------------------|--|--|--|--|
| 2 | Orga                    | nization                | :  | Singareni Collieries Company Limited                                                                                        |  |  |  |  |
| 3 | Coalf                   |                         | :  | Godavari Valley Coal Field                                                                                                  |  |  |  |  |
| 4 | Туре                    | of Mine                 | :  | Underground Coal Mine                                                                                                       |  |  |  |  |
| 5 | Tech                    | nology                  | :  | Bord and pillar method with hand section and Semi-mechanized with SDLs followed by bottom ash/sand stowing.                 |  |  |  |  |
| 6 | Envi                    | onmental Clearance      |    | , of men                                                                                                                    |  |  |  |  |
|   | A                       | Letter No & date        | :  | EC Identification No.<br>EC23B001TG133926,<br>File No. SIA/TG/CMIN/436751/2023,<br>dtd:29.07.2023.                          |  |  |  |  |
|   | В                       | Sanctioned capacity     | :  | 0.40 MTPA                                                                                                                   |  |  |  |  |
|   | С                       | Mining Lease Area       | :  | 299.00 Ha (Mine boundaries shifted)                                                                                         |  |  |  |  |
|   | D                       | Date of Public Hearing  | :  | 11.04.2023                                                                                                                  |  |  |  |  |
| 7 | Location of the Project |                         |    | 30. 30.                                                                                                                     |  |  |  |  |
|   | Α                       | Village                 | :  | Srirampur                                                                                                                   |  |  |  |  |
|   | B                       | Tehasil                 | :  | Naspur                                                                                                                      |  |  |  |  |
|   | C                       | District                | :  | Mancherial                                                                                                                  |  |  |  |  |
|   | D                       | State                   | :  | Telangana State                                                                                                             |  |  |  |  |
|   | Е                       | Latitude                | :  | N 18° 45' 00" To 19° 18' 00"                                                                                                |  |  |  |  |
|   | F                       | Longitude               | :  | E 79° 15' 00" To 79° 38' 00"                                                                                                |  |  |  |  |
|   | G                       | Topo Sheet              | :  | 56N/9                                                                                                                       |  |  |  |  |
|   | Н                       | Nearest railway station | :  | Mancherial                                                                                                                  |  |  |  |  |
|   | I                       | Nearest Airport         | :  | Hyderabad *                                                                                                                 |  |  |  |  |
|   | J                       | Nearest town            | 1: | Mancherial Andrews                                                                                                          |  |  |  |  |
| 8 | Addr                    | ess for Correspondence  |    | No of Lot                                                                                                                   |  |  |  |  |
|   | A                       | Name                    | 1: | CH.VENKATESHWARLU                                                                                                           |  |  |  |  |
|   | В                       | Designation             | :  | Agent                                                                                                                       |  |  |  |  |
|   | С                       | Address                 | :  | O/o Agent, Srirampur Group of Mines,<br>Srirampur Colony (Post)<br>Naspur Mandal,<br>Mancherial District<br>Telangana State |  |  |  |  |
|   | D ,                     | Pin Code                | :  | 504 303                                                                                                                     |  |  |  |  |
|   | F Norde                 | E-mail ID               | 1: | agt_srp@scclmines.com                                                                                                       |  |  |  |  |
|   | G                       | Telephone No.           | :  | 08736-238219                                                                                                                |  |  |  |  |
|   | H                       | Fax No.                 | :  | 08736-238222                                                                                                                |  |  |  |  |