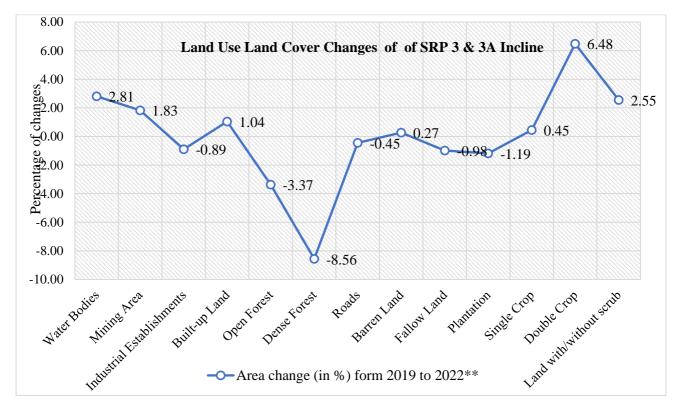

#### A. SALIENT FEATURES OF THE PROJECT:

| 1 | Name                    | e of the Project        | :  | Srirampur – 3&3A (SRP-3&3A) Incline underground Coal mine expansion Project                                                 |  |  |  |  |
|---|-------------------------|-------------------------|----|-----------------------------------------------------------------------------------------------------------------------------|--|--|--|--|
| 2 | Orga                    | nization                | :  | Singareni Collieries Company Limited                                                                                        |  |  |  |  |
| 3 | Coalf                   |                         | :  | Godavari Valley Coal Field                                                                                                  |  |  |  |  |
| 4 | Туре                    | of Mine                 | :  | Underground Coal Mine                                                                                                       |  |  |  |  |
| 5 | Tech                    | nology                  | :  | Bord and pillar method with hand section and Semi-mechanized with SDLs followed by bottom ash/sand stowing.                 |  |  |  |  |
| 6 | Envi                    | onmental Clearance      |    | , of men                                                                                                                    |  |  |  |  |
|   | A                       | Letter No & date        | :  | EC Identification No.<br>EC23B001TG133926,<br>File No. SIA/TG/CMIN/436751/2023,<br>dtd:29.07.2023.                          |  |  |  |  |
|   | В                       | Sanctioned capacity     | :  | 0.40 MTPA                                                                                                                   |  |  |  |  |
|   | С                       | Mining Lease Area       | :  | 299.00 Ha (Mine boundaries shifted)                                                                                         |  |  |  |  |
|   | D                       | Date of Public Hearing  | :  | 11.04.2023                                                                                                                  |  |  |  |  |
| 7 | Location of the Project |                         |    | 30. 30.                                                                                                                     |  |  |  |  |
|   | Α                       | Village                 | :  | Srirampur                                                                                                                   |  |  |  |  |
|   | B                       | Tehasil                 | :  | Naspur                                                                                                                      |  |  |  |  |
|   | C                       | District                | :  | Mancherial                                                                                                                  |  |  |  |  |
|   | D                       | State                   | :  | Telangana State                                                                                                             |  |  |  |  |
|   | Е                       | Latitude                | :  | N 18° 45' 00" To 19° 18' 00"                                                                                                |  |  |  |  |
|   | F                       | Longitude               | :  | E 79° 15' 00" To 79° 38' 00"                                                                                                |  |  |  |  |
|   | G                       | Topo Sheet              | :  | 56N/9                                                                                                                       |  |  |  |  |
|   | Н                       | Nearest railway station | :  | Mancherial                                                                                                                  |  |  |  |  |
|   | I                       | Nearest Airport         | :  | Hyderabad *                                                                                                                 |  |  |  |  |
|   | J                       | Nearest town            | 1: | Mancherial Andrews                                                                                                          |  |  |  |  |
| 8 | Addr                    | ess for Correspondence  |    | No of Lot                                                                                                                   |  |  |  |  |
|   | A                       | Name                    | 1: | CH.VENKATESHWARLU                                                                                                           |  |  |  |  |
|   | В                       | Designation             | :  | Agent                                                                                                                       |  |  |  |  |
|   | С                       | Address                 | :  | O/o Agent, Srirampur Group of Mines,<br>Srirampur Colony (Post)<br>Naspur Mandal,<br>Mancherial District<br>Telangana State |  |  |  |  |
|   | D ,                     | Pin Code                | :  | 504 303                                                                                                                     |  |  |  |  |
|   | F Norde                 | E-mail ID               | 1: | agt_srp@scclmines.com                                                                                                       |  |  |  |  |
|   | G                       | Telephone No.           | :  | 08736-238219                                                                                                                |  |  |  |  |
|   | H                       | Fax No.                 | :  | 08736-238222                                                                                                                |  |  |  |  |