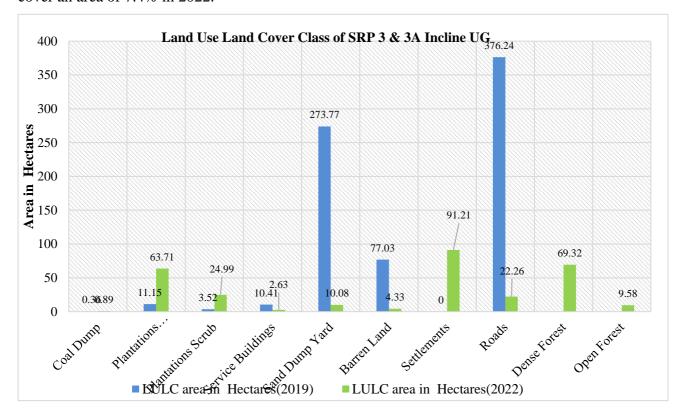

----------------------------|------------|---------------|-----|-----------|
| GREENCINDIA CONSULTING PRIVATE LIMITED | COLLIERIES | S COMPANY LTD |     |           |

SRIRAMPUR 3 & 3A INCLINE UNDERGROUND COAL MINE PROJECT LOCATED AT SRIRAMPUR, MANCHERIAL DISTRICT, TELANGANA STATE. PROJECT PROPONENT: M/S SINGARENI COLLIERIES COMPANY LTD.

#### **3.2.5 COMPARISON OF LULC DATA OF 2019 & 2022**

Coal Dump decreased from 0.36% to 0.3%, Plantation Greenbelt increased from 0.14% to 21.3%. Plantation scrub decreased from 16.17% to 8.4%, Sand dump yard increased from 2.04% to 3.4%. Barren land decreased from 5.92% to 1.4%. Dense forest area decreased from 28.77% to 23.2% and open forest area increased from 1.35% to 3.2%. Settlements cover an area of 30.5% and roads cover an area of 7.4% in 2022.



Figure 3-12: LULC Class (Core Zone) of SRP 3 & 3A Inclines UG at 2019 and 2022

SRIRAMPUR 3 & 3A INCLINE UNDERGROUND COAL MINE PROJECT LOCATED AT SRIRAMPUR, MANCHERIAL DISTRICT, TELANGANA STATE. PROJECT PROPONENT: M/S SINGARENI COLLIERIES COMPANY LTD.



Figure 3-13: Land Use Land Cover Changes (Core Zone) of SRP 3 & 3A Inclines UG.

SRIRAMPUR 3 & 3A INCLINE UNDERGROUND COAL MINE PROJECT **LOCATED AT SRIRAMPUR, MANCHERIAL DISTRICT, TELANGANA STATE.** PROJECT PROPONENT: M/S SINGARENI COLLIERIES COMPANY LTD.

## **SITE PHOTOGRAPHS**



SRP 3 & 3A Incline UG Mine



Mine Area



**Forest Area** 



**Service Building** 



Office



Mine Area

**ENVIRONMENT CONSULTANT: GREENCINDIA CONSULTING PRIVATE LIMITED** 

# THE SINGARENI COLLIERIES COMPANY LIMITED

(A GOVERNMENT COMPANY) SRP 3 &3A INC