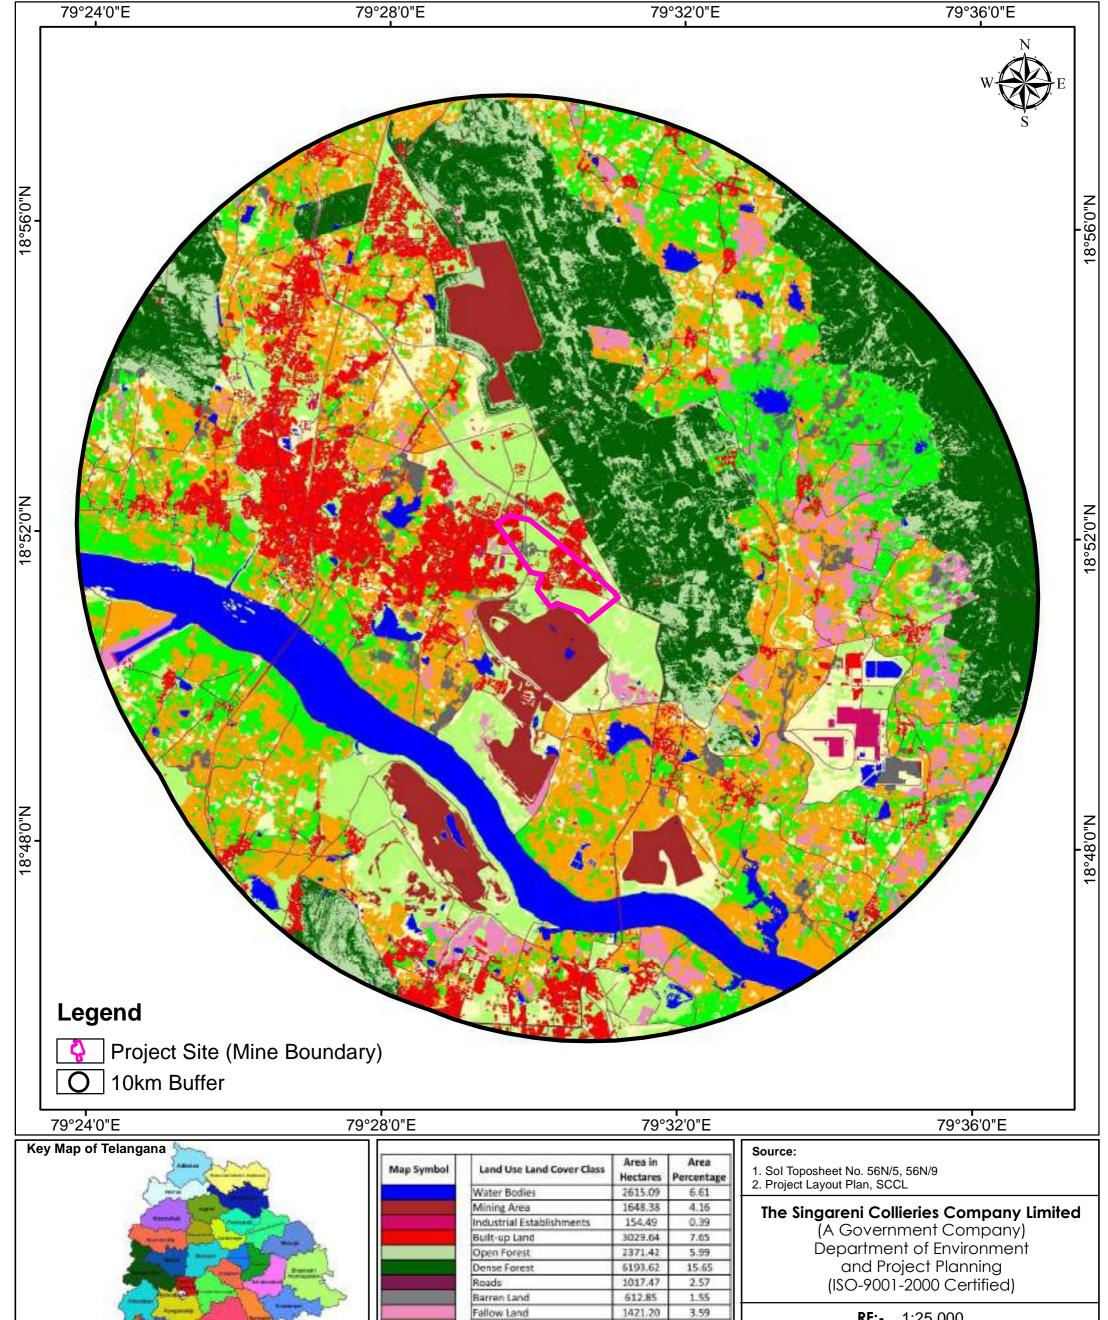

#### A. SALIENT FEATURES OF THE PROJECT:

| 1 | Name                    | e of the Project        | :  | Srirampur – 3&3A (SRP-3&3A) Incline underground Coal mine expansion Project                                                 |  |  |  |  |
|---|-------------------------|-------------------------|----|-----------------------------------------------------------------------------------------------------------------------------|--|--|--|--|
| 2 | Orga                    | nization                | :  | Singareni Collieries Company Limited                                                                                        |  |  |  |  |
| 3 | Coalf                   |                         | :  | Godavari Valley Coal Field                                                                                                  |  |  |  |  |
| 4 | Туре                    | of Mine                 | :  | Underground Coal Mine                                                                                                       |  |  |  |  |
| 5 | Tech                    | nology                  | :  | Bord and pillar method with hand section and Semi-mechanized with SDLs followed by bottom ash/sand stowing.                 |  |  |  |  |
| 6 | Envi                    | onmental Clearance      |    | , of men                                                                                                                    |  |  |  |  |
|   | A                       | Letter No & date        | :  | EC Identification No.<br>EC23B001TG133926,<br>File No. SIA/TG/CMIN/436751/2023,<br>dtd:29.07.2023.                          |  |  |  |  |
|   | В                       | Sanctioned capacity     | :  | 0.40 MTPA                                                                                                                   |  |  |  |  |
|   | С                       | Mining Lease Area       | :  | 299.00 Ha (Mine boundaries shifted)                                                                                         |  |  |  |  |
|   | D                       | Date of Public Hearing  | :  | 11.04.2023                                                                                                                  |  |  |  |  |
| 7 | Location of the Project |                         |    | 30. 30.                                                                                                                     |  |  |  |  |
|   | Α                       | Village                 | :  | Srirampur                                                                                                                   |  |  |  |  |
|   | B                       | Tehasil                 | :  | Naspur                                                                                                                      |  |  |  |  |
|   | C                       | District                | :  | Mancherial                                                                                                                  |  |  |  |  |
|   | D                       | State                   | :  | Telangana State                                                                                                             |  |  |  |  |
|   | Е                       | Latitude                | :  | N 18° 45' 00" To 19° 18' 00"                                                                                                |  |  |  |  |
|   | F                       | Longitude               | :  | E 79° 15' 00" To 79° 38' 00"                                                                                                |  |  |  |  |
|   | G                       | Topo Sheet              | :  | 56N/9                                                                                                                       |  |  |  |  |
|   | Н                       | Nearest railway station | :  | Mancherial                                                                                                                  |  |  |  |  |
|   | I                       | Nearest Airport         | :  | Hyderabad *                                                                                                                 |  |  |  |  |
|   | J                       | Nearest town            | 1: | Mancherial Andrews                                                                                                          |  |  |  |  |
| 8 | Addr                    | ess for Correspondence  |    | No of Lot                                                                                                                   |  |  |  |  |
|   | A                       | Name                    | 1: | CH.VENKATESHWARLU                                                                                                           |  |  |  |  |
|   | В                       | Designation             | :  | Agent                                                                                                                       |  |  |  |  |
|   | С                       | Address                 | :  | O/o Agent, Srirampur Group of Mines,<br>Srirampur Colony (Post)<br>Naspur Mandal,<br>Mancherial District<br>Telangana State |  |  |  |  |
|   | D ,                     | Pin Code                | :  | 504 303                                                                                                                     |  |  |  |  |
|   | F Norde                 | E-mail ID               | 1: | agt_srp@scclmines.com                                                                                                       |  |  |  |  |
|   | G                       | Telephone No.           | :  | 08736-238219                                                                                                                |  |  |  |  |
|   | H                       | Fax No.                 | :  | 08736-238222                                                                                                                |  |  |  |  |