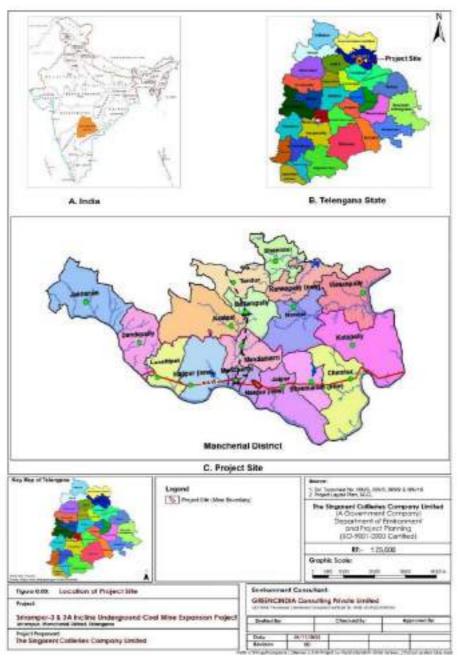

#### A. SALIENT FEATURES OF THE PROJECT:

| 1 | Name                    | e of the Project        | :  | Srirampur – 3&3A (SRP-3&3A) Incline underground Coal mine expansion Project                                                 |  |  |  |  |
|---|-------------------------|-------------------------|----|-----------------------------------------------------------------------------------------------------------------------------|--|--|--|--|
| 2 | Orga                    | nization                | :  | Singareni Collieries Company Limited                                                                                        |  |  |  |  |
| 3 | Coalf                   |                         | :  | Godavari Valley Coal Field                                                                                                  |  |  |  |  |
| 4 | Туре                    | of Mine                 | :  | Underground Coal Mine                                                                                                       |  |  |  |  |
| 5 | Tech                    | nology                  | :  | Bord and pillar method with hand section and Semi-mechanized with SDLs followed by bottom ash/sand stowing.                 |  |  |  |  |
| 6 | Envi                    | onmental Clearance      |    | , of men                                                                                                                    |  |  |  |  |
|   | A                       | Letter No & date        | :  | EC Identification No.<br>EC23B001TG133926,<br>File No. SIA/TG/CMIN/436751/2023,<br>dtd:29.07.2023.                          |  |  |  |  |
|   | В                       | Sanctioned capacity     | :  | 0.40 MTPA                                                                                                                   |  |  |  |  |
|   | С                       | Mining Lease Area       | :  | 299.00 Ha (Mine boundaries shifted)                                                                                         |  |  |  |  |
|   | D                       | Date of Public Hearing  | :  | 11.04.2023                                                                                                                  |  |  |  |  |
| 7 | Location of the Project |                         |    | 30. 30.                                                                                                                     |  |  |  |  |
|   | Α                       | Village                 | :  | Srirampur                                                                                                                   |  |  |  |  |
|   | B                       | Tehasil                 | :  | Naspur                                                                                                                      |  |  |  |  |
|   | C                       | District                | :  | Mancherial                                                                                                                  |  |  |  |  |
|   | D                       | State                   | :  | Telangana State                                                                                                             |  |  |  |  |
|   | Е                       | Latitude                | :  | N 18° 45' 00" To 19° 18' 00"                                                                                                |  |  |  |  |
|   | F                       | Longitude               | :  | E 79° 15' 00" To 79° 38' 00"                                                                                                |  |  |  |  |
|   | G                       | Topo Sheet              | :  | 56N/9                                                                                                                       |  |  |  |  |
|   | Н                       | Nearest railway station | :  | Mancherial                                                                                                                  |  |  |  |  |
|   | I                       | Nearest Airport         | :  | Hyderabad *                                                                                                                 |  |  |  |  |
|   | J                       | Nearest town            | 1: | Mancherial Andrews                                                                                                          |  |  |  |  |
| 8 | Addr                    | ess for Correspondence  |    | No of Lot                                                                                                                   |  |  |  |  |
|   | A                       | Name                    | 1: | CH.VENKATESHWARLU                                                                                                           |  |  |  |  |
|   | В                       | Designation             | :  | Agent                                                                                                                       |  |  |  |  |
|   | С                       | Address                 | :  | O/o Agent, Srirampur Group of Mines,<br>Srirampur Colony (Post)<br>Naspur Mandal,<br>Mancherial District<br>Telangana State |  |  |  |  |
|   | D ,                     | Pin Code                | :  | 504 303                                                                                                                     |  |  |  |  |
|   | F Norde                 | E-mail ID               | 1: | agt_srp@scclmines.com                                                                                                       |  |  |  |  |
|   | G                       | Telephone No.           | :  | 08736-238219                                                                                                                |  |  |  |  |
|   | H                       | Fax No.                 | :  | 08736-238222                                                                                                                |  |  |  |  |