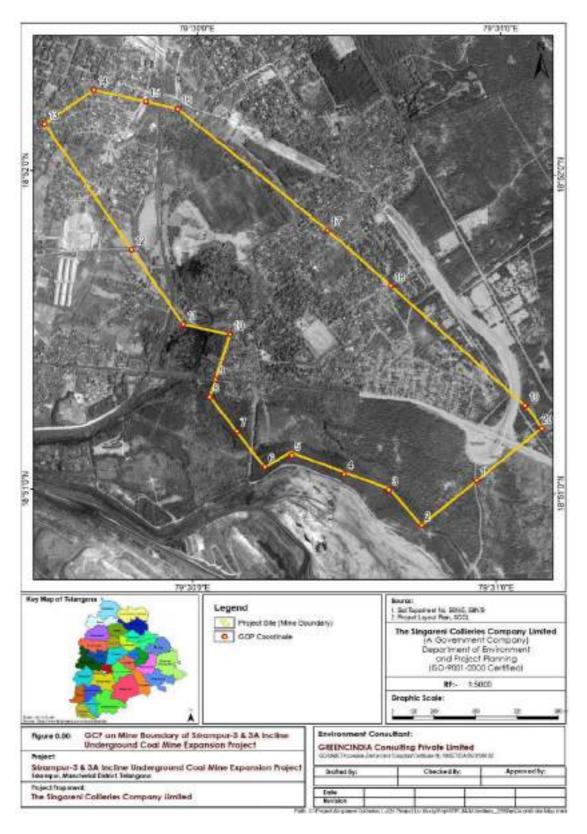

#### A. SALIENT FEATURES OF THE PROJECT:

| 1 | Name                    | e of the Project        | :  | Srirampur – 3&3A (SRP-3&3A) Incline underground Coal mine expansion Project                                                 |  |  |  |  |
|---|-------------------------|-------------------------|----|-----------------------------------------------------------------------------------------------------------------------------|--|--|--|--|
| 2 | Orga                    | nization                | :  | Singareni Collieries Company Limited                                                                                        |  |  |  |  |
| 3 | Coalf                   |                         | :  | Godavari Valley Coal Field                                                                                                  |  |  |  |  |
| 4 | Туре                    | of Mine                 | :  | Underground Coal Mine                                                                                                       |  |  |  |  |
| 5 | Tech                    | nology                  | :  | Bord and pillar method with hand section and Semi-mechanized with SDLs followed by bottom ash/sand stowing.                 |  |  |  |  |
| 6 | Envi                    | onmental Clearance      |    | , of men                                                                                                                    |  |  |  |  |
|   | A                       | Letter No & date        | :  | EC Identification No.<br>EC23B001TG133926,<br>File No. SIA/TG/CMIN/436751/2023,<br>dtd:29.07.2023.                          |  |  |  |  |
|   | В                       | Sanctioned capacity     | :  | 0.40 MTPA                                                                                                                   |  |  |  |  |
|   | С                       | Mining Lease Area       | :  | 299.00 Ha (Mine boundaries shifted)                                                                                         |  |  |  |  |
|   | D                       | Date of Public Hearing  | :  | 11.04.2023                                                                                                                  |  |  |  |  |
| 7 | Location of the Project |                         |    | 30. 30.                                                                                                                     |  |  |  |  |
|   | Α                       | Village                 | :  | Srirampur                                                                                                                   |  |  |  |  |
|   | B                       | Tehasil                 | :  | Naspur                                                                                                                      |  |  |  |  |
|   | C                       | District                | :  | Mancherial                                                                                                                  |  |  |  |  |
|   | D                       | State                   | :  | Telangana State                                                                                                             |  |  |  |  |
|   | Е                       | Latitude                | :  | N 18° 45' 00" To 19° 18' 00"                                                                                                |  |  |  |  |
|   | F                       | Longitude               | :  | E 79° 15' 00" To 79° 38' 00"                                                                                                |  |  |  |  |
|   | G                       | Topo Sheet              | :  | 56N/9                                                                                                                       |  |  |  |  |
|   | Н                       | Nearest railway station | :  | Mancherial                                                                                                                  |  |  |  |  |
|   | I                       | Nearest Airport         | :  | Hyderabad *                                                                                                                 |  |  |  |  |
|   | J                       | Nearest town            | 1: | Mancherial Andrews                                                                                                          |  |  |  |  |
| 8 | Addr                    | ess for Correspondence  |    | No of Lot                                                                                                                   |  |  |  |  |
|   | A                       | Name                    | 1: | CH.VENKATESHWARLU                                                                                                           |  |  |  |  |
|   | В                       | Designation             | :  | Agent                                                                                                                       |  |  |  |  |
|   | С                       | Address                 | :  | O/o Agent, Srirampur Group of Mines,<br>Srirampur Colony (Post)<br>Naspur Mandal,<br>Mancherial District<br>Telangana State |  |  |  |  |
|   | D ,                     | Pin Code                | :  | 504 303                                                                                                                     |  |  |  |  |
|   | F Norde                 | E-mail ID               | 1: | agt_srp@scclmines.com                                                                                                       |  |  |  |  |
|   | G                       | Telephone No.           | :  | 08736-238219                                                                                                                |  |  |  |  |
|   | H                       | Fax No.                 | :  | 08736-238222                                                                                                                |  |  |  |  |