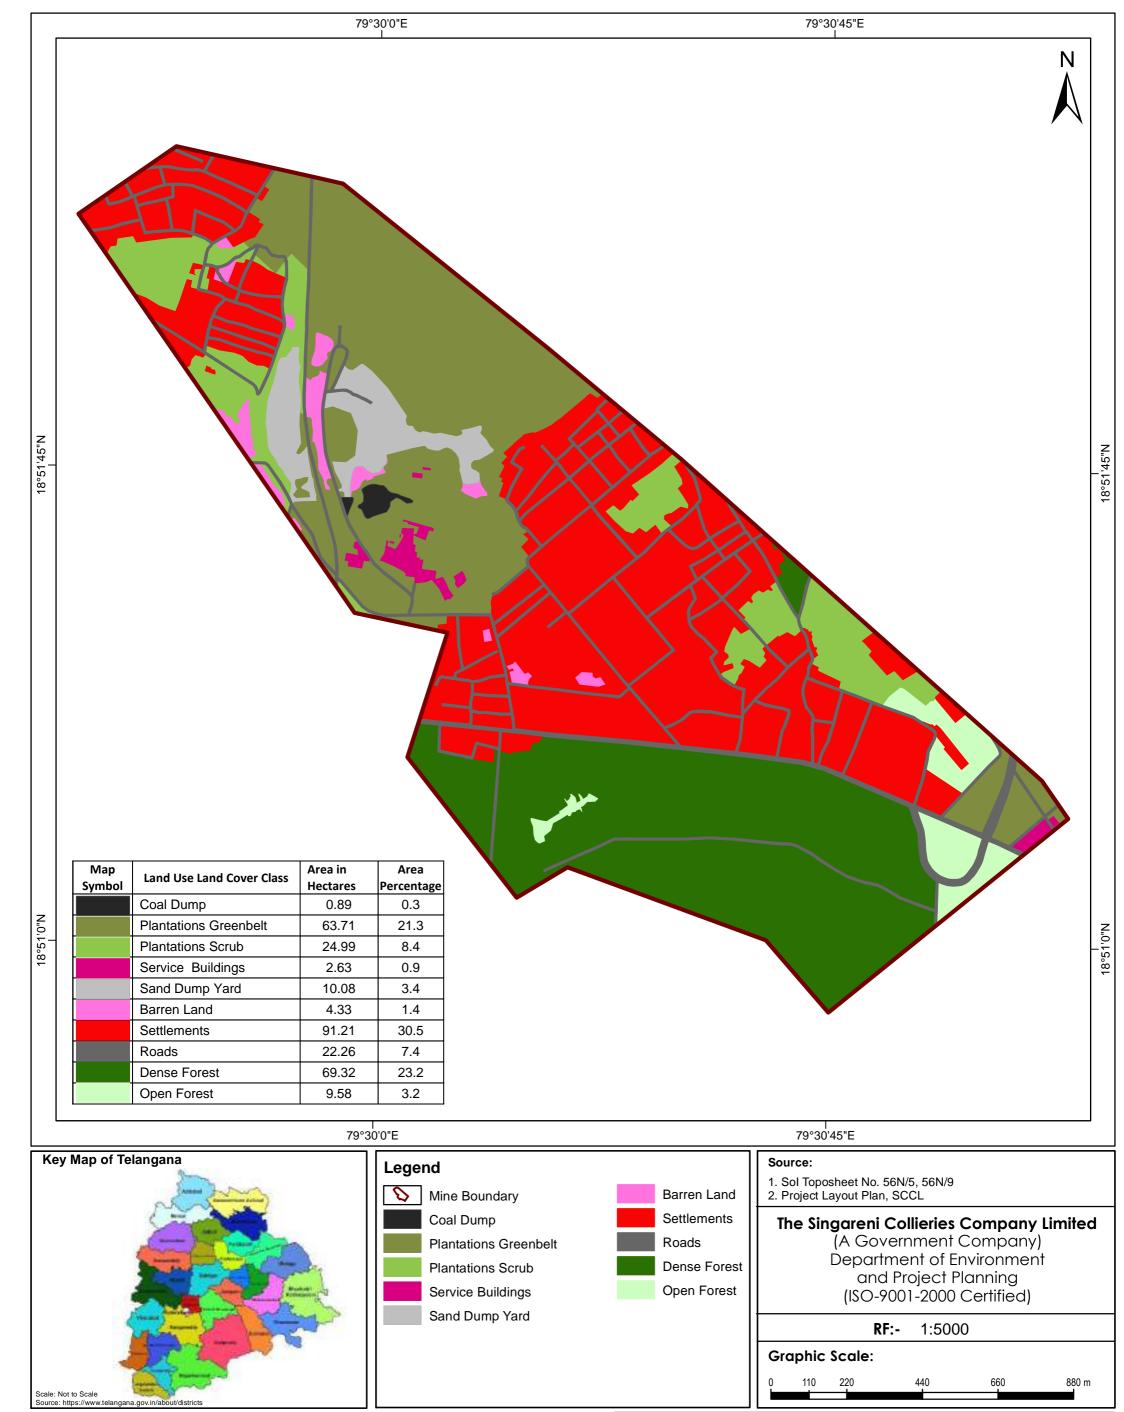

#### A. SALIENT FEATURES OF THE PROJECT:

| 1 | Name                    | e of the Project        | :  | Srirampur – 3&3A (SRP-3&3A) Incline underground Coal mine expansion Project                                                 |  |  |  |  |
|---|-------------------------|-------------------------|----|-----------------------------------------------------------------------------------------------------------------------------|--|--|--|--|
| 2 | Orga                    | nization                | :  | Singareni Collieries Company Limited                                                                                        |  |  |  |  |
| 3 | Coalf                   |                         | :  | Godavari Valley Coal Field                                                                                                  |  |  |  |  |
| 4 | Туре                    | of Mine                 | :  | Underground Coal Mine                                                                                                       |  |  |  |  |
| 5 | Tech                    | nology                  | :  | Bord and pillar method with hand section and Semi-mechanized with SDLs followed by bottom ash/sand stowing.                 |  |  |  |  |
| 6 | Envi                    | onmental Clearance      |    | , of men                                                                                                                    |  |  |  |  |
|   | A                       | Letter No & date        | :  | EC Identification No.<br>EC23B001TG133926,<br>File No. SIA/TG/CMIN/436751/2023,<br>dtd:29.07.2023.                          |  |  |  |  |
|   | В                       | Sanctioned capacity     | :  | 0.40 MTPA                                                                                                                   |  |  |  |  |
|   | С                       | Mining Lease Area       | :  | 299.00 Ha (Mine boundaries shifted)                                                                                         |  |  |  |  |
|   | D                       | Date of Public Hearing  | :  | 11.04.2023                                                                                                                  |  |  |  |  |
| 7 | Location of the Project |                         |    | 30. 30.                                                                                                                     |  |  |  |  |
|   | Α                       | Village                 | :  | Srirampur                                                                                                                   |  |  |  |  |
|   | B                       | Tehasil                 | :  | Naspur                                                                                                                      |  |  |  |  |
|   | C                       | District                | :  | Mancherial                                                                                                                  |  |  |  |  |
|   | D                       | State                   | :  | Telangana State                                                                                                             |  |  |  |  |
|   | Е                       | Latitude                | :  | N 18° 45' 00" To 19° 18' 00"                                                                                                |  |  |  |  |
|   | F                       | Longitude               | :  | E 79° 15' 00" To 79° 38' 00"                                                                                                |  |  |  |  |
|   | G                       | Topo Sheet              | :  | 56N/9                                                                                                                       |  |  |  |  |
|   | Н                       | Nearest railway station | :  | Mancherial                                                                                                                  |  |  |  |  |
|   | I                       | Nearest Airport         | :  | Hyderabad *                                                                                                                 |  |  |  |  |
|   | J                       | Nearest town            | 1: | Mancherial Andrews                                                                                                          |  |  |  |  |
| 8 | Addr                    | ess for Correspondence  |    | No of Lot                                                                                                                   |  |  |  |  |
|   | A                       | Name                    | 1: | CH.VENKATESHWARLU                                                                                                           |  |  |  |  |
|   | В                       | Designation             | :  | Agent                                                                                                                       |  |  |  |  |
|   | С                       | Address                 | :  | O/o Agent, Srirampur Group of Mines,<br>Srirampur Colony (Post)<br>Naspur Mandal,<br>Mancherial District<br>Telangana State |  |  |  |  |
|   | D ,                     | Pin Code                | :  | 504 303                                                                                                                     |  |  |  |  |
|   | F Norde                 | E-mail ID               | 1: | agt_srp@scclmines.com                                                                                                       |  |  |  |  |
|   | G                       | Telephone No.           | :  | 08736-238219                                                                                                                |  |  |  |  |
|   | H                       | Fax No.                 | :  | 08736-238222                                                                                                                |  |  |  |  |