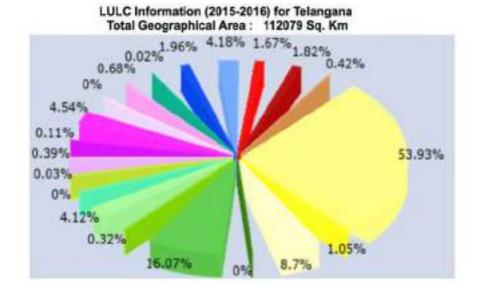

#### A. SALIENT FEATURES OF THE PROJECT:

| 1 | Name                    | e of the Project        | :  | Srirampur – 3&3A (SRP-3&3A) Incline underground Coal mine expansion Project                                                 |  |  |  |  |
|---|-------------------------|-------------------------|----|-----------------------------------------------------------------------------------------------------------------------------|--|--|--|--|
| 2 | Orga                    | nization                | :  | Singareni Collieries Company Limited                                                                                        |  |  |  |  |
| 3 | Coalf                   |                         | :  | Godavari Valley Coal Field                                                                                                  |  |  |  |  |
| 4 | Туре                    | of Mine                 | :  | Underground Coal Mine                                                                                                       |  |  |  |  |
| 5 | Tech                    | nology                  | :  | Bord and pillar method with hand section and Semi-mechanized with SDLs followed by bottom ash/sand stowing.                 |  |  |  |  |
| 6 | Envi                    | onmental Clearance      |    | , of men                                                                                                                    |  |  |  |  |
|   | A                       | Letter No & date        | :  | EC Identification No.<br>EC23B001TG133926,<br>File No. SIA/TG/CMIN/436751/2023,<br>dtd:29.07.2023.                          |  |  |  |  |
|   | В                       | Sanctioned capacity     | :  | 0.40 MTPA                                                                                                                   |  |  |  |  |
|   | С                       | Mining Lease Area       | :  | 299.00 Ha (Mine boundaries shifted)                                                                                         |  |  |  |  |
|   | D                       | Date of Public Hearing  | :  | 11.04.2023                                                                                                                  |  |  |  |  |
| 7 | Location of the Project |                         |    | 30. 30.                                                                                                                     |  |  |  |  |
|   | Α                       | Village                 | :  | Srirampur                                                                                                                   |  |  |  |  |
|   | B                       | Tehasil                 | :  | Naspur                                                                                                                      |  |  |  |  |
|   | C                       | District                | :  | Mancherial                                                                                                                  |  |  |  |  |
|   | D                       | State                   | :  | Telangana State                                                                                                             |  |  |  |  |
|   | Е                       | Latitude                | :  | N 18° 45' 00" To 19° 18' 00"                                                                                                |  |  |  |  |
|   | F                       | Longitude               | :  | E 79° 15' 00" To 79° 38' 00"                                                                                                |  |  |  |  |
|   | G                       | Topo Sheet              | :  | 56N/9                                                                                                                       |  |  |  |  |
|   | Н                       | Nearest railway station | :  | Mancherial                                                                                                                  |  |  |  |  |
|   | I                       | Nearest Airport         | :  | Hyderabad *                                                                                                                 |  |  |  |  |
|   | J                       | Nearest town            | 1: | Mancherial Andrews                                                                                                          |  |  |  |  |
| 8 | Addr                    | ess for Correspondence  |    | No of Lot                                                                                                                   |  |  |  |  |
|   | A                       | Name                    | 1: | CH.VENKATESHWARLU                                                                                                           |  |  |  |  |
|   | В                       | Designation             | :  | Agent                                                                                                                       |  |  |  |  |
|   | С                       | Address                 | :  | O/o Agent, Srirampur Group of Mines,<br>Srirampur Colony (Post)<br>Naspur Mandal,<br>Mancherial District<br>Telangana State |  |  |  |  |
|   | D ,                     | Pin Code                | :  | 504 303                                                                                                                     |  |  |  |  |
|   | F Norde                 | E-mail ID               | 1: | agt_srp@scclmines.com                                                                                                       |  |  |  |  |
|   | G                       | Telephone No.           | :  | 08736-238219                                                                                                                |  |  |  |  |
|   | H                       | Fax No.                 | :  | 08736-238222                                                                                                                |  |  |  |  |